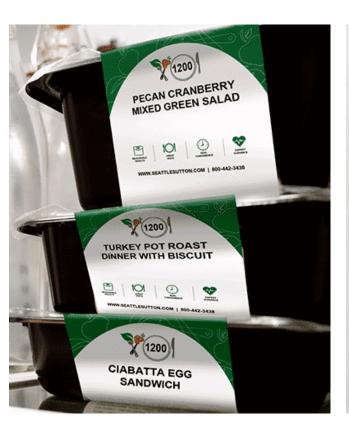

Identity Redesign

### Organizational Research

Brand Positioning & Background Affinity Logos Current Identity & Applications Name Change

### 2. Trademark Design

Directions
Final Mark
Configurations
Type System
Color Palette

## 3. Applications

Packaging Social Media Menu Landing Page

## 1. Organizational Research

### **Brand Positioning**



### Seattle Sutton's Healthy Eating

Founded in 1985, Seattle Sutton's is one of the first prepared meal delivery services. The company's mission statement emphasizes their wholesome approach to health and the importance of fresh, clean ingredients to promote a nutritionist-recommended lifestyle.

### **Affinity Logos**

















### **Current Identity & Applications**











### **Sutton's Healthy Eating**

Seattle Sutton's Healthy Eating got its name from its founder. By shortening the name to Sutton's, the brand becomes more digestible, memorable, and contemporary. Additionally, this would allow the company to shed any potential association with the city of Seattle.



# 2. Trademark Design

Seattle Sutton's Trademark Design Directions

### Sleek, Elegant, Contemporary







Seattle Sutton's Trademark Design Directions

Nostalgic, Wholesome, Established



Approachable, Youthful, Inviting







### Final Mark



### Configurations



Primary version



Secondary version – for use with minimal context

Trademark Design

**Type System** 

### **Montserrat Bold**

Montserrat Medium

Montserrat Light

Primary typeface

Alkaline Medium

Secondary typeface –